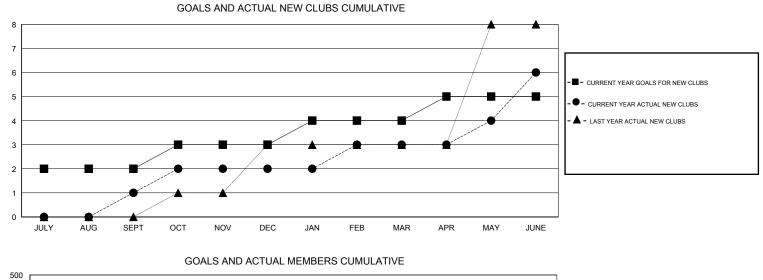

## LOCATION INDIA

| Clubs         |                  |                  |                  |                  | Members       |                    |                                     |                    |                  |
|---------------|------------------|------------------|------------------|------------------|---------------|--------------------|-------------------------------------|--------------------|------------------|
|               | RESUL            | TS FOR 2014-2015 | i                |                  |               | RESU               | JLTS FOR 2014-2015                  |                    |                  |
| QUARTER       | NEW CLUB<br>GOAL | NEW CLUBS        | DROPPED<br>CLUBS | NET<br>GAIN/LOSS | QUARTER       | NEW MEMBER<br>GOAL | CHARTER AND<br>NEW MEMBERS<br>ADDED | DROPPED<br>MEMBERS | NET<br>GAIN/LOSS |
| JULY/AUG/SEPT | 2                | 1                | 0                | 1                | JULY/AUG/SEPT | 115                | 96                                  | 69                 | 27               |
| OCT/NOV/DEC   | 1                | 1                | 8                | -7               | OCT/NOV/DEC   | 95                 | 61                                  | 199                | -138             |
| JAN/FEB/MAR   | 1                | 1                | 0                | 1                | JAN/FEB/MAR   | 70                 | 177                                 | 16                 | 161              |
| APR/MAY/JUNE  | 1                | 3                | 2                | 1                | APR/MAY/JUNE  | 20                 | 485                                 | 108                | 377              |