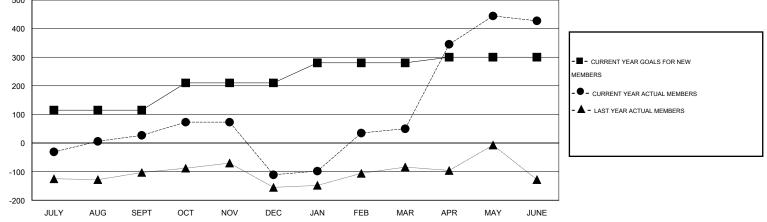

## LOCATION INDIA

| Clubs         |                  |                  |                  |                  | Members       |                    |                                     |                    |                  |
|---------------|------------------|------------------|------------------|------------------|---------------|--------------------|-------------------------------------|--------------------|------------------|
|               | RESUL            | TS FOR 2014-2015 | i                |                  |               | RESU               | JLTS FOR 2014-2015                  |                    |                  |
| QUARTER       | NEW CLUB<br>GOAL | NEW CLUBS        | DROPPED<br>CLUBS | NET<br>GAIN/LOSS | QUARTER       | NEW MEMBER<br>GOAL | CHARTER AND<br>NEW MEMBERS<br>ADDED | DROPPED<br>MEMBERS | NET<br>GAIN/LOSS |
| JULY/AUG/SEPT | 2                | 1                | 0                | 1                | JULY/AUG/SEPT | 115                | 96                                  | 69                 | 27               |
| OCT/NOV/DEC   | 1                | 1                | 8                | -7               | OCT/NOV/DEC   | 95                 | 61                                  | 199                | -138             |
| JAN/FEB/MAR   | 1                | 1                | 0                | 1                | JAN/FEB/MAR   | 70                 | 177                                 | 16                 | 161              |
| APR/MAY/JUNE  | 1                | 3                | 2                | 1                | APR/MAY/JUNE  | 20                 | 485                                 | 108                | 377              |